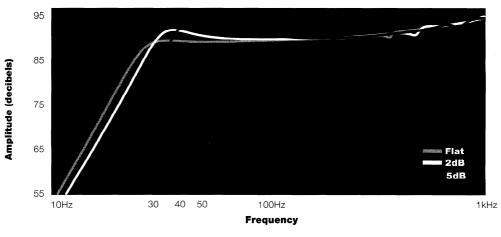

### **Vented enclosure**

|        | Ripple<br>(decibels) | Displacement<br>(cubic feet) | Volume<br>(cubic feet) | Port diameter<br>(inches) | Port length<br>(inches) | Fb<br>(Hertz) | F3<br>(Hertz) |
|--------|----------------------|------------------------------|------------------------|---------------------------|-------------------------|---------------|---------------|
| Type 1 | Flat                 | 0.203                        | 2                      | 4                         | 16                      | 27            | 25            |
| Type 2 | 2                    | 0.169                        | 2                      | 4                         | 11.274                  | 31            | 28            |
| Type 3 | 5                    | 0.534                        | 2                      | 4                         | 6.897                   | 37            | 33            |