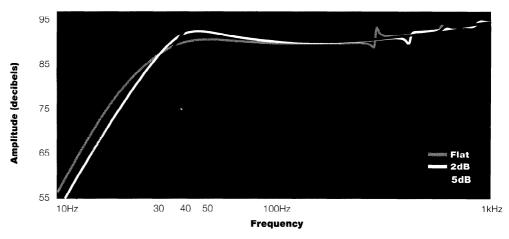

#### Iso-vent enclosure

|        | Ripple<br>(decibels) | Displacement<br>(cubic feet) | Volume<br>(cubic feet) | Port diameter<br>(inches) | Port length<br>(inches) | Fb<br><i>(Hertz</i> ) | F3<br>(Hertz) |
|--------|----------------------|------------------------------|------------------------|---------------------------|-------------------------|-----------------------|---------------|
| Type 1 | Flat                 | 0.477                        | 1                      | 2.5                       | 14.165                  | 26                    | 28.6          |
| Type 2 | 2                    | 0.143                        | 1                      | 3                         | 13.95                   | 31                    | 29.5          |
| Туре З | 5                    | 0.124                        | 1                      | 3                         | 9                       | 37                    | 33            |